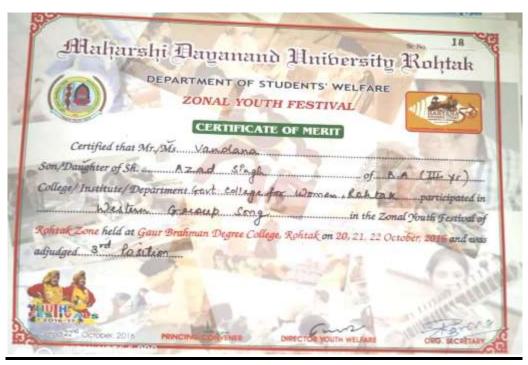

# **Achievements:**

Won second position in Sing for parents/teachers/soldiers in Zonal Youth Festival on 20.10.2016 to 22.10.2016 at Gaur Brahman college

Won third position in Western Group Song in Zonal Youth Festival held on 20.10.2016 to 22.10.2016 at Gaur Brahman Degree College