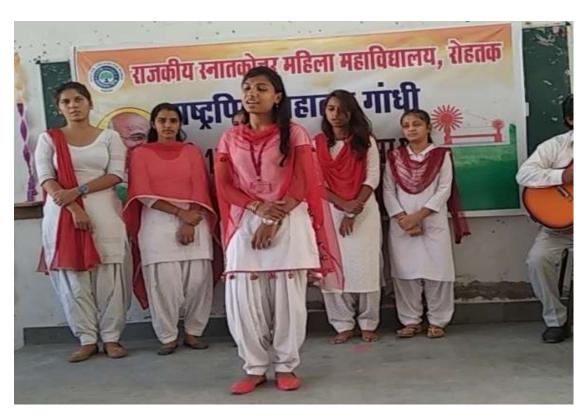

Interclass antakshari competition held on 24.3.2018

Presenting Haryanvi rock band in Phagun Mela held on 19.2.2018 at M.D.U. Rohtak

Celebrating 150<sup>th</sup> birth anniversary of Mahatma Gandhi on 6.10.2018 at G.C.W. Rohtak