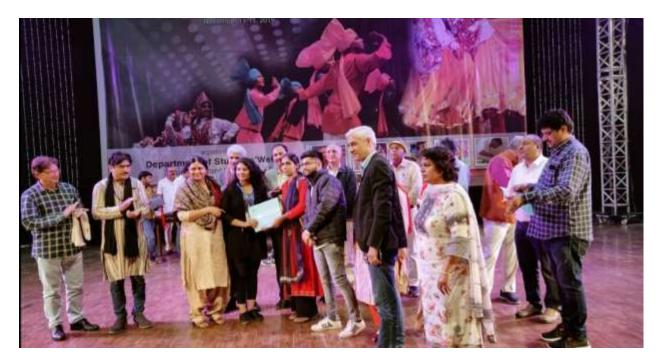

### Winners of:

Second position in Western solo Song

**Second position in Western group Song** 

in Zonal youth festival held on 08.11.2019 to 10.11.2019 at Vaish Engineering College Rohtak

Second position in Western Solo Song in Inter Zonal Youth Festival held on 13.11.2019 to 15.11.2019 at M.D.U Rohtak

Third position in Soldier Song in Inter Zonal Youth Festival held on 13.11.2019 to 15.11.2019 at M.D.U. Rohtak

Second position in Haryanvi Rock band & Third position in Haryanvi Lok Geet in Rang Utsav of M.D.U. Rohtak held on 6.3.2020