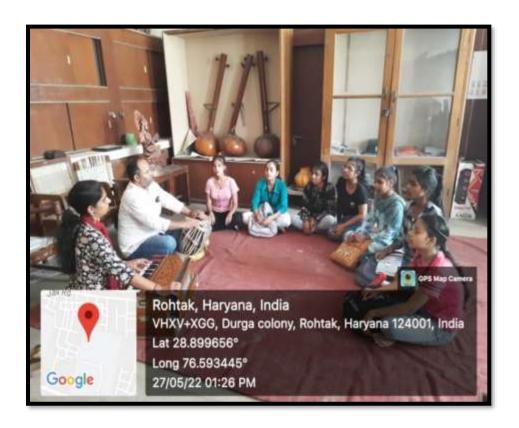

## **Music Classroom:**

Delivering lecture in classroom and students are taught how to play instruments.

### Students themselves are trying to play harmonium