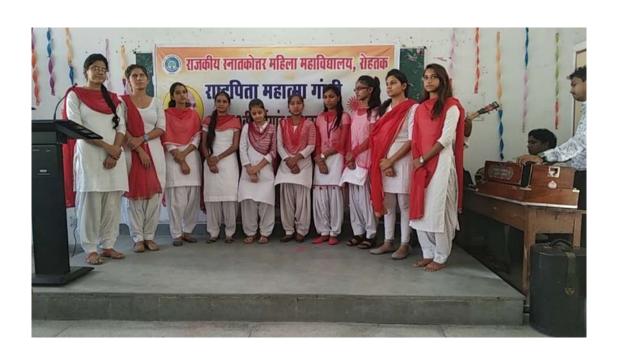

Interclass antakshari competition held on 24.3.2018

Presenting Haryanvi rock band in Phagun Mela held on 19.2.2018 at M.D.U. Rohtak

Celebrating 150<sup>th</sup> birth anniversary of Mahatma Gandhi on 6.10.2018 at G.C.W. Rohtak