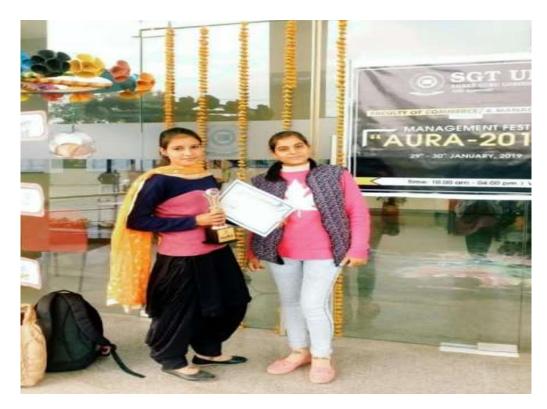

Prize distribution of interclass Antakshari Competition on 2.2.2019

Second position in solo song in 'Aura 2019' at S.GT.University held on 30.1.2019

First prize in classical vocal in Zonal Youth Festival held on 08.11.2019 to 10.11.2019 at Vaish Engineering College Rohtak