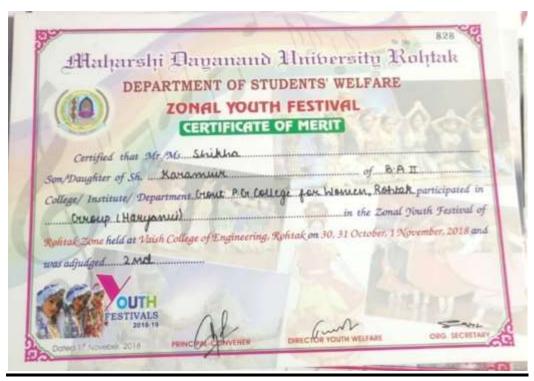

Won second position in Qawwali in Zonal Youth Festival held on 30.10.18 to 1.11.18 at Vaish Engineering College Rohtak

Won second position in Haryanvi group song in Zonal Youth Festival held on 30.10.18 to 1.11.18 at Vaish Engineering College

Won second position in western solo song in Zonal Youth Festival held on 30.10.18 to 1.11.18 at Vaish Engineering College Rohtak

Won second position in Haryanvi Group song in Zonal Youth Festival held on 30.10.18 to 1.11.18 at Vaish Engineering College Rohtak