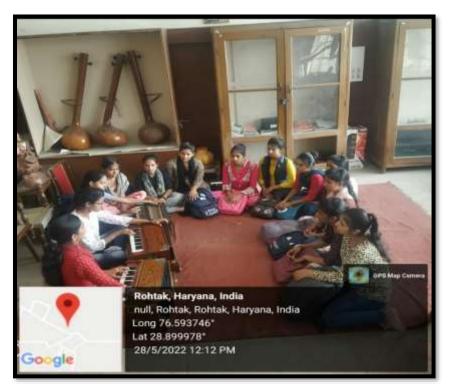

## **Music Classroom:**

Delivering lecture in classroom and students are taught how to play instruments.

### Students themselves are trying to play harmonium