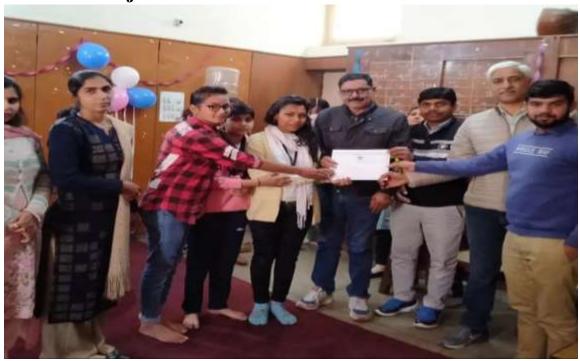

Prize distribution of interclass Antakshari Competition on 2.2.2019

Second position in solo song in 'Aura 2019' at S.GT.University held on 30.1.2019

First prize in classical vocal in Zonal Youth Festival held on 08.11.2019 to 10.11.2019 at Vaish Engineering College Rohtak

Prize distribution of winners Inter class Antakshari Competition held on 11.2.2021 at G.C.W. Rohtak