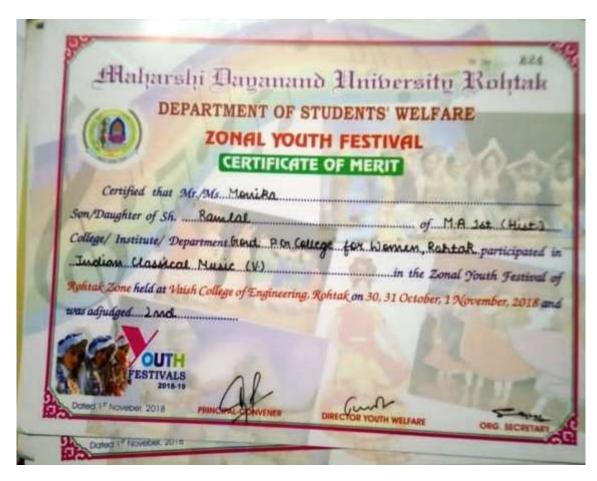

Won second position in Classical Vocal in Zonal Youth Festival held on 30.10.18 to 1.11.18 at Vaish Engineering College Rohtak

Prize distribution to winners of Haryanvi Rock band in Ras-Manjari held on 24.2.2018 at G.C.W. Rohtak