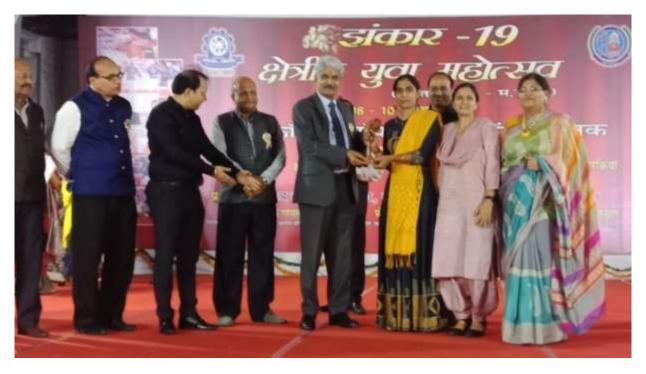

Won second position in Qawwali in Zonal Youth Festival held on 20.10.2016 to 22.10.2016 at Gaur Brahman Degree College Rohtak

Won First position in Indian Classical Music in Zonal Youth Festival of 8.11.17 to 10.11.17 at Vaish Engineering college Rohtak