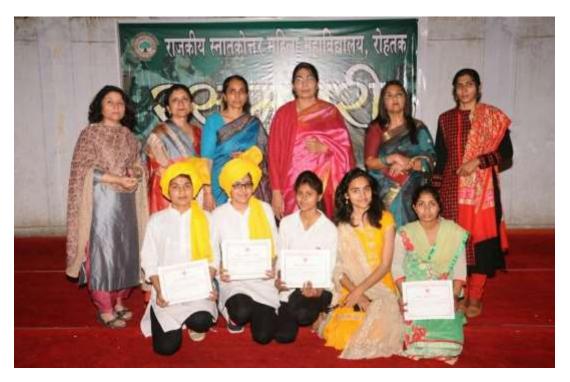

Won second position in Classical Vocal in Zonal Youth Festival held on 30.10.18 to 1.11.18 at Vaish Engineering College Rohtak

Prize distribution to winners of Haryanvi Rock band in Ras-Manjari held on 24.2.2018 at G.C.W. Rohtak