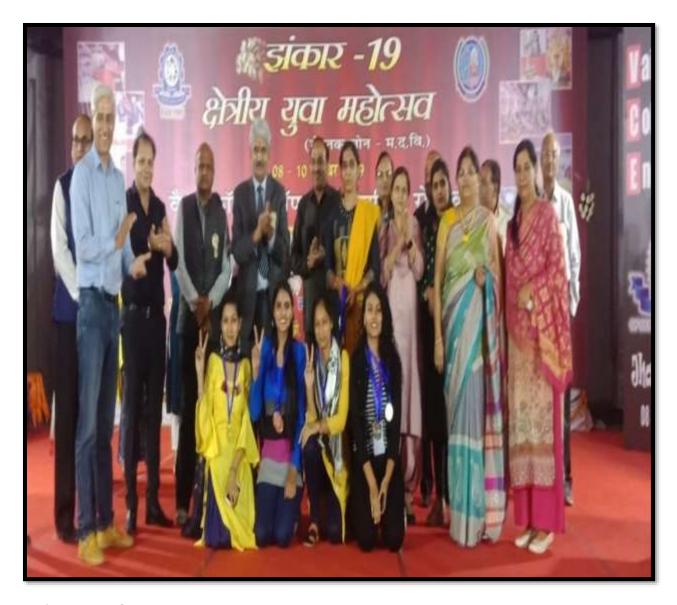

Prize distribution of interclass Antakshari Competition on 2.2.2019

Second position in solo song in 'Aura 2019' at S.GT.University held on 30.1.2019

First prize in classical vocal in Zonal Youth Festival held on 08.11.2019 to 10.11.2019 at Vaish Engineering College Rohtak

#### Winners of:

First position in General Group Song

First position in Parent's/soldier Song

Second position in Qawwali

Third position in Ghazal

Third position in Haryanvi Group Song

in Zonal youth festival held on 08.11.2019 to 10.11.2019 at Vaish Engineering College Rohtak

### Winners of:

Second position in Western solo Song

**Second position in Western group Song** 

in Zonal youth festival held on 08.11.2019 to 10.11.2019 at Vaish Engineering College Rohtak

Second position in Western Solo Song in Inter Zonal Youth Festival held on 13.11.2019 to 15.11.2019 at M.D.U Rohtak