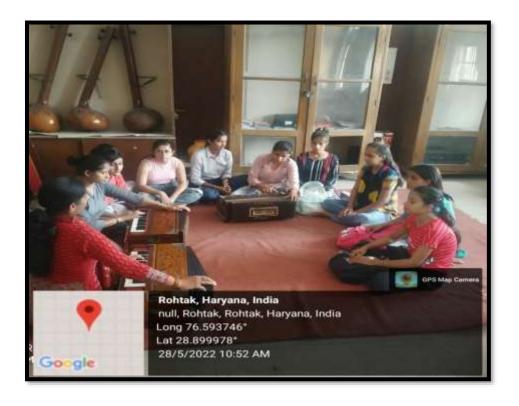

## **Music Classroom:**

Delivering lecture in classroom and students are taught how to play instruments.

### Students themselves are trying to play harmonium