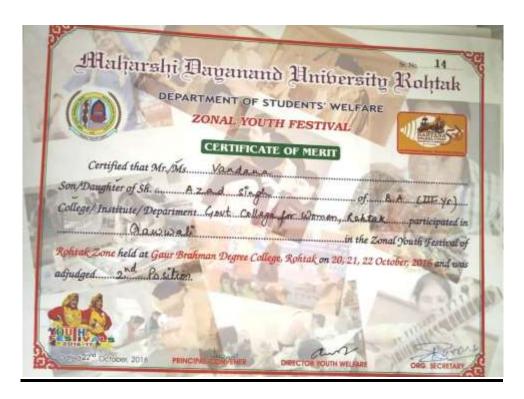

# **Achievements:**

Won second position in Sing for parents/teachers/soldiers in Zonal Youth Festival on 20.10.2016 to 22.10.2016 at Gaur Brahman college

Won third position in Western Group Song in Zonal Youth Festival held on 20.10.2016 to 22.10.2016 at Gaur Brahman Degree College

Won second position in Qawwali in Zonal Youth Festival held on 20.10.2016 to 22.10.2016 at Gaur Brahman Degree College Rohtak

Won First position in Indian Classical Music in Zonal Youth Festival of 8.11.17 to 10.11.17 at Vaish Engineering college Rohtak