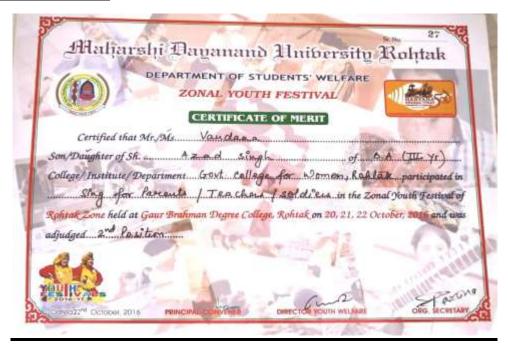

# **Achievements:**

Won second position in Sing for parents/teachers/soldiers in Zonal Youth Festival on 20.10.2016 to 22.10.2016 at Gaur Brahman college

Won third position in Western Group Song in Zonal Youth Festival held on 20.10.2016 to 22.10.2016 at Gaur Brahman Degree College