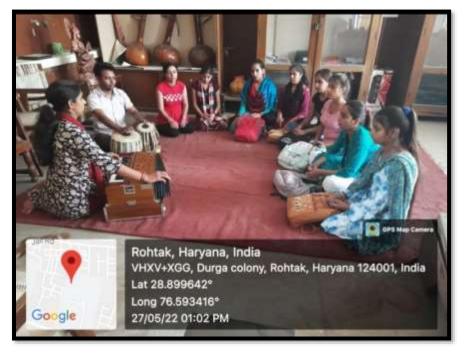

## **Music Classroom:**

Delivering lecture in classroom and students are taught how to play instruments.

### Students themselves are trying to play harmonium