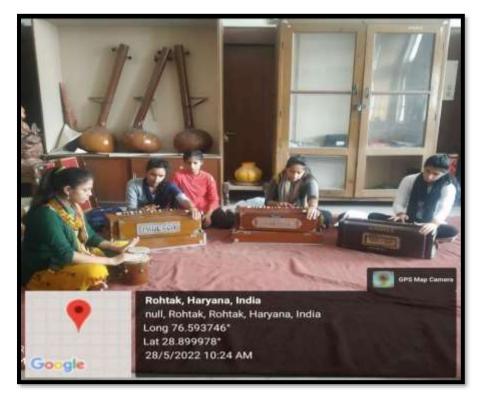

## **Music Classroom:**

Delivering lecture in classroom and students are taught how to play instruments.

### Students themselves are trying to play harmonium