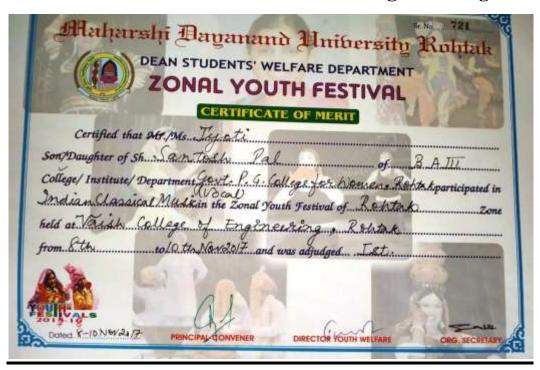

Won second position in Qawwali in Zonal Youth Festival held on 20.10.2016 to 22.10.2016 at Gaur Brahman Degree College Rohtak

Won First position in Indian Classical Music in Zonal Youth Festival of 8.11.17 to 10.11.17 at Vaish Engineering college Rohtak