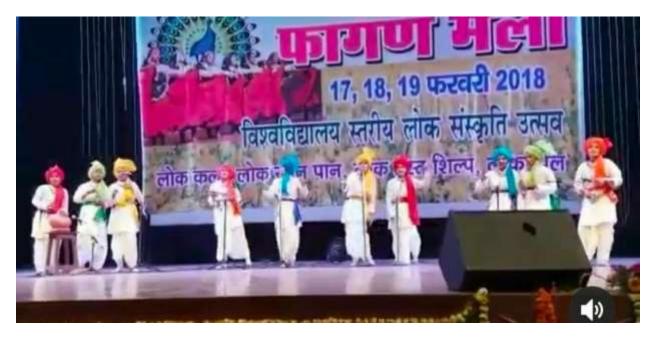

Interclass antakshari competition held on 24.3.2018

Presenting Haryanvi rock band in Phagun Mela held on 19.2.2018 at M.D.U. Rohtak

Celebrating 150<sup>th</sup> birth anniversary of Mahatma Gandhi on 6.10.2018 at G.C.W. Rohtak