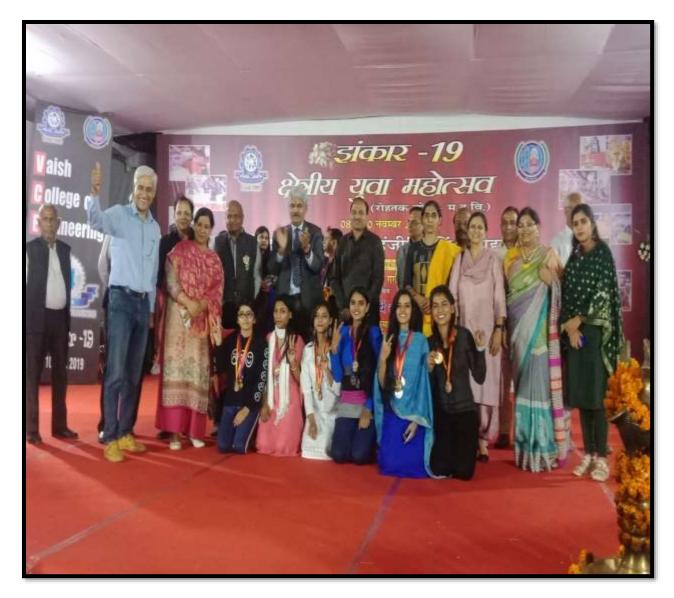

Prize distribution of interclass Antakshari Competition on 2.2.2019

Second position in solo song in 'Aura 2019' at S.GT.University held on 30.1.2019

First prize in classical vocal in Zonal Youth Festival held on 08.11.2019 to 10.11.2019 at Vaish Engineering College Rohtak

#### Winners of:

First position in General Group Song

First position in Parent's/soldier Song

Second position in Qawwali

Third position in Ghazal

Third position in Haryanvi Group Song

in Zonal youth festival held on 08.11.2019 to 10.11.2019 at Vaish Engineering College Rohtak

### Winners of:

Second position in Western solo Song

**Second position in Western group Song** 

in Zonal youth festival held on 08.11.2019 to 10.11.2019 at Vaish Engineering College Rohtak

Second position in Western Solo Song in Inter Zonal Youth Festival held on 13.11.2019 to 15.11.2019 at M.D.U Rohtak