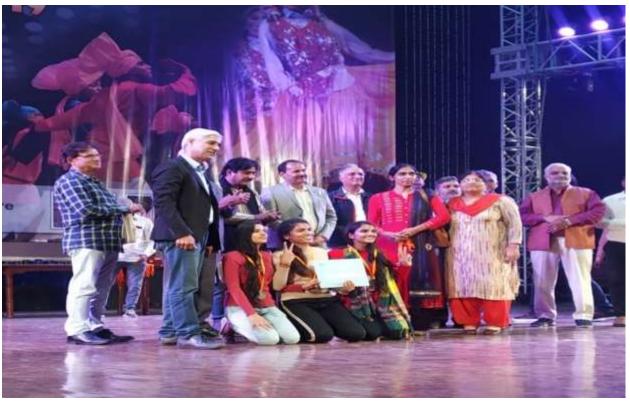

### Winners of:

Second position in Western solo Song

**Second position in Western group Song** 

in Zonal youth festival held on 08.11.2019 to 10.11.2019 at Vaish Engineering College Rohtak

Second position in Western Solo Song in Inter Zonal Youth Festival held on 13.11.2019 to 15.11.2019 at M.D.U Rohtak

Third position in Soldier Song in Inter Zonal Youth Festival held on 13.11.2019 to 15.11.2019 at M.D.U. Rohtak

Second position in Haryanvi Rock band & Third position in Haryanvi Lok Geet in Rang Utsav of M.D.U. Rohtak held on 6.3.2020